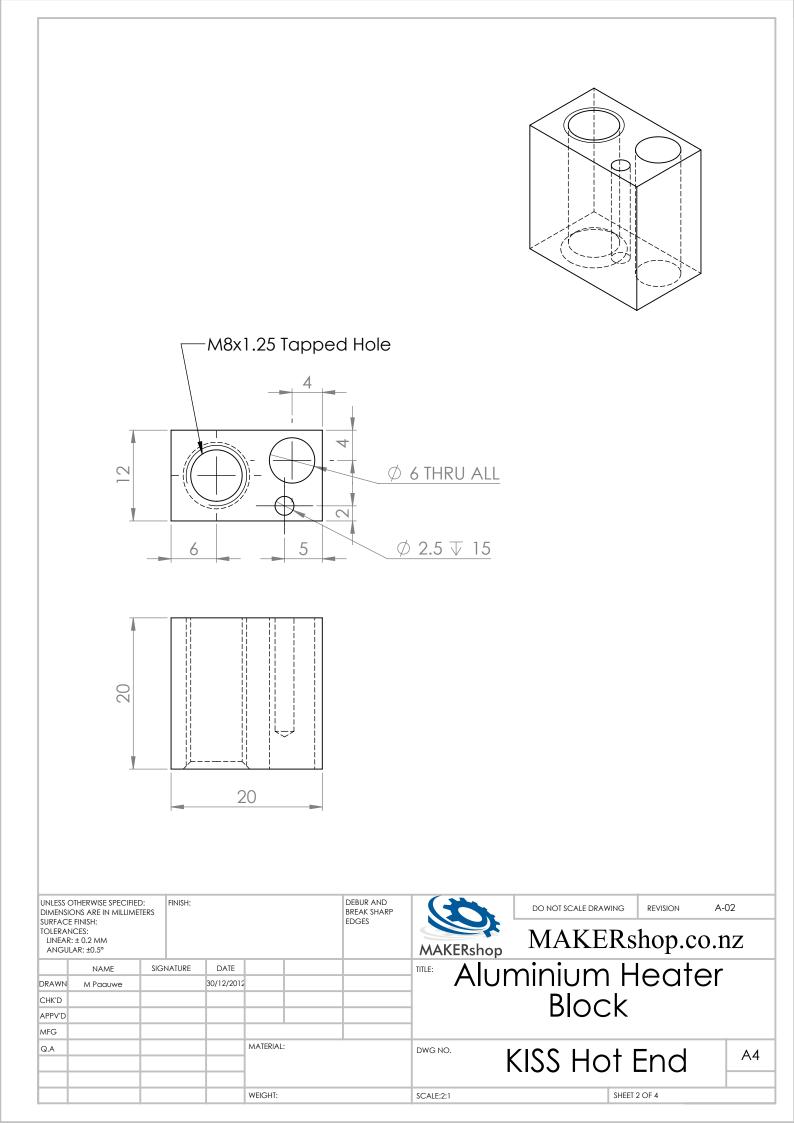

|                                                                                                       |                               |                                                                           |           |                               | 96.21 |
|-------------------------------------------------------------------------------------------------------|-------------------------------|---------------------------------------------------------------------------|-----------|-------------------------------|-------|
| ITEM NO.                                                                                              | PART NUMBER                   |                                                                           | DESCRI    | PTION                         | QTY.  |
|                                                                                                       | (ISS Nozzle                   | Brass Nozzle 1                                                            |           |                               |       |
|                                                                                                       | (ISS Heater Block             | Aluminium Heater Block 1                                                  |           |                               |       |
|                                                                                                       | (ISS Insulator                | PEEK Insulator 1                                                          |           |                               |       |
|                                                                                                       | PFA tube                      | PFA/PTFE Tube OD 5mm, ID 3mm 1                                            |           |                               |       |
|                                                                                                       | hermistor<br>Cartridge Heater | 100K Thermistor, EPCOS B76560G104F 1   Heater Dia 6mm, L=20mm 25W @ 12V 1 |           |                               |       |
| UNLESS OTHERWISE SPECIFIED:                                                                           |                               | DEBUR AND                                                                 |           | i i                           | A-02  |
| DIMENSIONS ARE IN MILLIMETERS<br>SURFACE FINISH:<br>TOLERANCES:<br>LINEAR: ± 0.2 MM<br>ANGULAR: ±0.5° |                               | BREAK SHARP<br>EDGES                                                      | MAKERshop | DO NOT SCALE DRAWING REVISION |       |
|                                                                                                       | NATURE DATE                   |                                                                           | TITLE: K  | ISS Hot End                   |       |
| CHK'D M Paauwe                                                                                        | 30/12/2012                    |                                                                           |           |                               |       |
| APPV'D                                                                                                |                               |                                                                           |           |                               |       |
| MFG                                                                                                   | MATERIAL:                     |                                                                           | DWG NO.   | KISS Hot End                  | A4    |
|                                                                                                       | WEIGHT:                       |                                                                           | SCALE:1:1 | SHEET 1 OF 4                  |       |