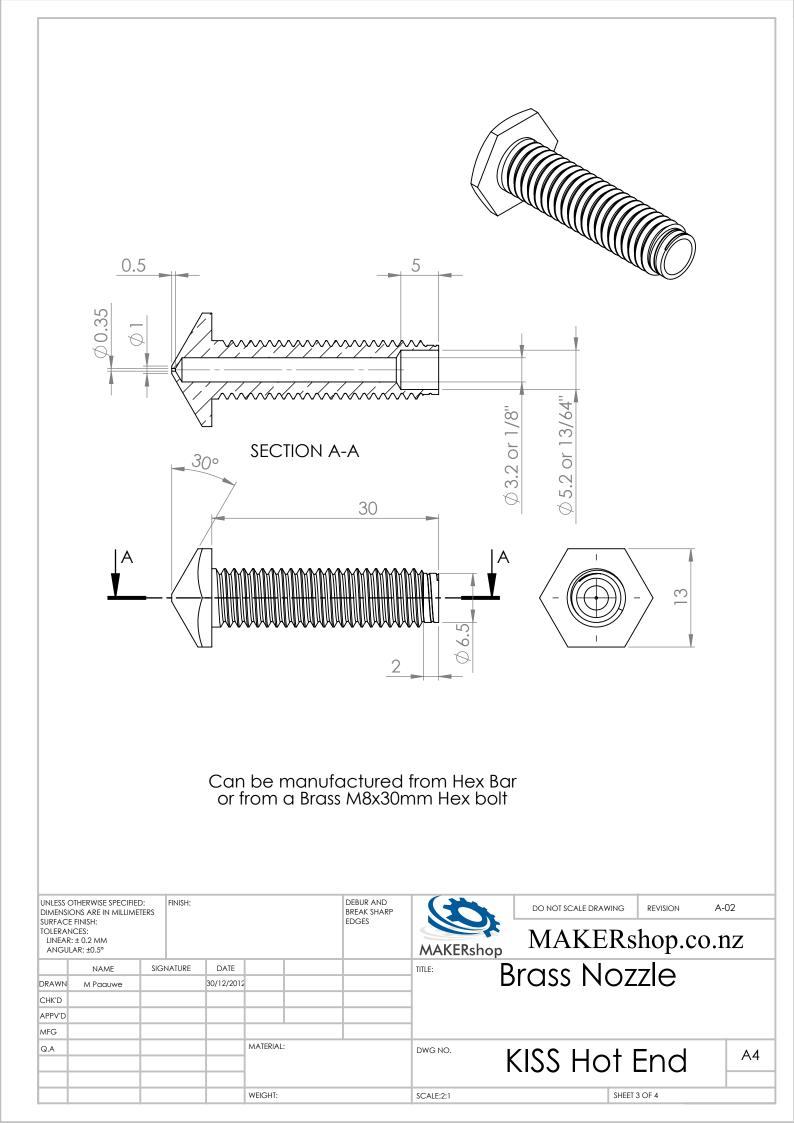

|                                                                                                       |                               |                                                                           |           |                               | 96.21 |
|-------------------------------------------------------------------------------------------------------|-------------------------------|---------------------------------------------------------------------------|-----------|-------------------------------|-------|
| ITEM NO.                                                                                              | PART NUMBER                   |                                                                           | DESCRI    | PTION                         | QTY.  |
|                                                                                                       | (ISS Nozzle                   | Brass Nozzle 1                                                            |           |                               |       |
|                                                                                                       | (ISS Heater Block             | Aluminium Heater Block 1                                                  |           |                               |       |
|                                                                                                       | (ISS Insulator                | PEEK Insulator 1                                                          |           |                               |       |
|                                                                                                       | PFA tube                      | PFA/PTFE Tube OD 5mm, ID 3mm 1                                            |           |                               |       |
|                                                                                                       | hermistor<br>Cartridge Heater | 100K Thermistor, EPCOS B76560G104F 1   Heater Dia 6mm, L=20mm 25W @ 12V 1 |           |                               |       |
| UNLESS OTHERWISE SPECIFIED:                                                                           |                               | DEBUR AND                                                                 |           | i i                           | A-02  |
| DIMENSIONS ARE IN MILLIMETERS<br>SURFACE FINISH:<br>TOLERANCES:<br>LINEAR: ± 0.2 MM<br>ANGULAR: ±0.5° |                               | BREAK SHARP<br>EDGES                                                      | MAKERshop | DO NOT SCALE DRAWING REVISION |       |
|                                                                                                       | NATURE DATE                   |                                                                           | TITLE: K  | ISS Hot End                   |       |
| CHK'D M Paauwe                                                                                        | 30/12/2012                    |                                                                           |           |                               |       |
| APPV'D                                                                                                |                               |                                                                           |           |                               |       |
| MFG                                                                                                   | MATERIAL:                     |                                                                           | DWG NO.   | KISS Hot End                  | A4    |
|                                                                                                       | WEIGHT:                       |                                                                           | SCALE:1:1 | SHEET 1 OF 4                  |       |