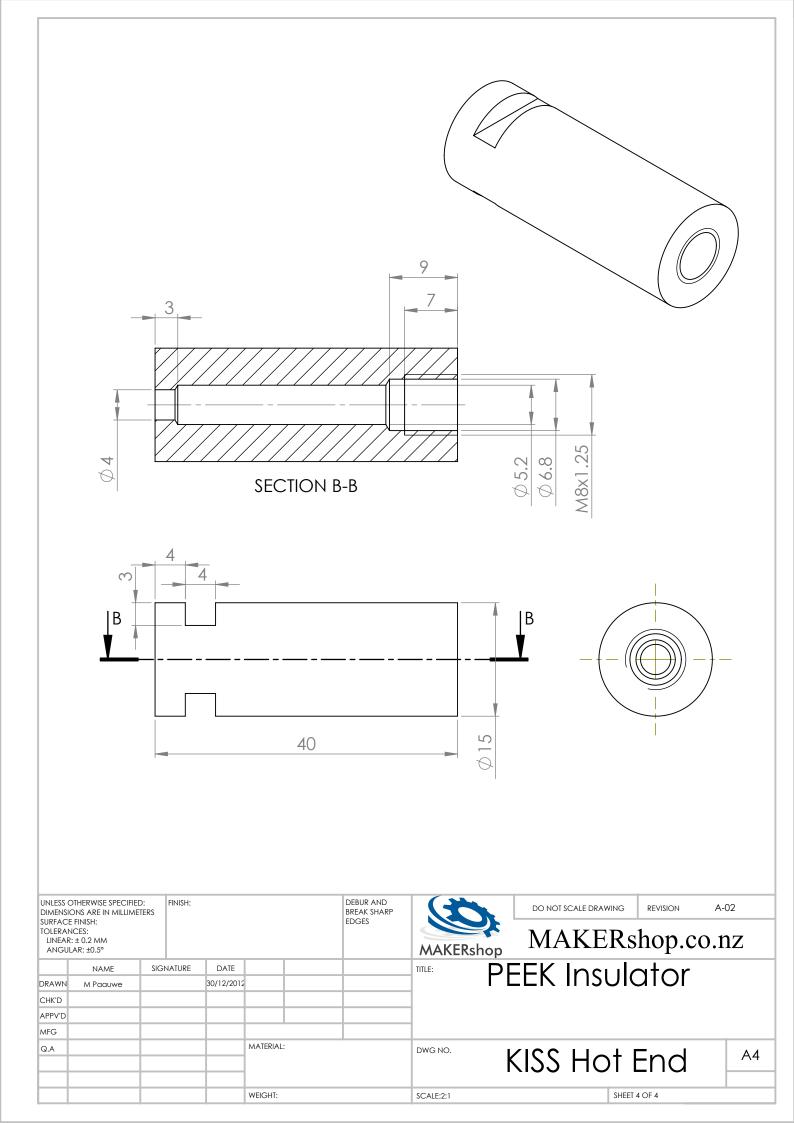

|                                                                                                       |                               |                                                                           |           |                               | 96.21 |
|-------------------------------------------------------------------------------------------------------|-------------------------------|---------------------------------------------------------------------------|-----------|-------------------------------|-------|
| ITEM NO.                                                                                              | PART NUMBER                   |                                                                           | DESCRI    | PTION                         | QTY.  |
|                                                                                                       | (ISS Nozzle                   | Brass Nozzle 1                                                            |           |                               |       |
|                                                                                                       | (ISS Heater Block             | Aluminium Heater Block 1                                                  |           |                               |       |
|                                                                                                       | (ISS Insulator                | PEEK Insulator 1                                                          |           |                               |       |
|                                                                                                       | PFA tube                      | PFA/PTFE Tube OD 5mm, ID 3mm 1                                            |           |                               |       |
|                                                                                                       | hermistor<br>Cartridge Heater | 100K Thermistor, EPCOS B76560G104F 1   Heater Dia 6mm, L=20mm 25W @ 12V 1 |           |                               |       |
| UNLESS OTHERWISE SPECIFIED:                                                                           |                               | DEBUR AND                                                                 |           | i i                           | A-02  |
| DIMENSIONS ARE IN MILLIMETERS<br>SURFACE FINISH:<br>TOLERANCES:<br>LINEAR: ± 0.2 MM<br>ANGULAR: ±0.5° |                               | BREAK SHARP<br>EDGES                                                      | MAKERshop | DO NOT SCALE DRAWING REVISION |       |
|                                                                                                       | NATURE DATE                   |                                                                           | TITLE: K  | ISS Hot End                   |       |
| CHK'D M Paauwe                                                                                        | 30/12/2012                    |                                                                           |           |                               |       |
| APPV'D                                                                                                |                               |                                                                           |           |                               |       |
| MFG                                                                                                   | MATERIAL:                     |                                                                           | DWG NO.   | KISS Hot End                  | A4    |
|                                                                                                       | WEIGHT:                       |                                                                           | SCALE:1:1 | SHEET 1 OF 4                  |       |